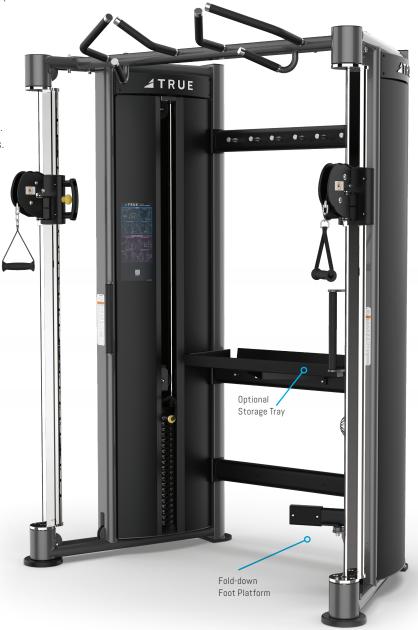

#### **FEATURES**

- Dual weight stack design allows users to choose different resistance levels or allows for two simultaneous users.
- Pulleys adjust vertically through 65" (165cm) and 25 clearly marked positions.
- Multi-position chin bar accommodates optional suspension bracket for suspension training.
- Fold-down foot platform assists access to chin bar and retracts into frame when not in use.
- Integrated storage hooks conveniently store wide range of training accessories.
- Left and right side handles for stability during one arm exercises.
- Metal weight stack enclosures include color-coded procedure labels illustrating beginning and ending positions for 18 common exercises.
- QR code linked to online instructional videos featuring TRUE trainers.
- Weight stacks per side: 310 lb (141 kg)
- Resistance profile 4:1
- Max Resistance at pull points: 77.5 lb (35 kg)
- Resistance increments per side: 3.75 lb (1.7 kg)
- Cable travel: 14' (427 cm) per handle
- Optional storage tray accommodates kettlebells, dumbbells, and medicine balls.